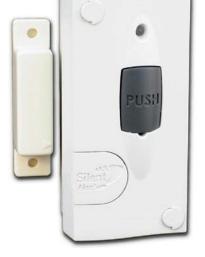

## **Magnetic Door Monitor**

This compact battery operated wireless door monitor is simple to fit and discreet.

Powered by a 9V battery, the unit sends a signal to the Pager or portable SignWave each time the magnet is moved away from the Monitor.

The Magnetic Door Monitor is ideal for use when caring for someone who may wander, or in any situation where a person may need to be alerted to the opening of a door or window.

The Monitor will also alert the user when the internal battery needs to be replaced.

- Simple to install
- Battery powered
- Automatic low battery signal to Pager or SignWave
- 1 year warranty
- Technical Helpline
- Simple screw fixings included
- Auto battery voltage indication on startup
- Operating range in open air approximately 1000m